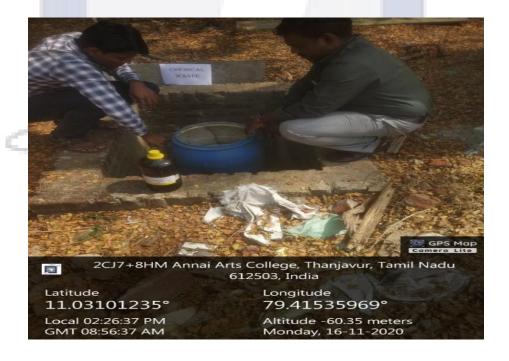

### EFFORTS TOWARDS SOLID WASTE MANAGEMENT

Degradation of chemical waste through proper methods by using pits.