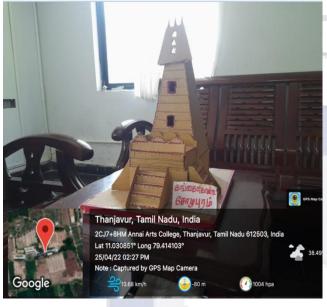

# Waste Reused System

Sarees ,Swals, CD's and cardboard are reused for making Decorative Items