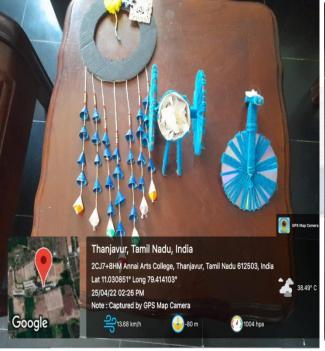

# Waste Reused System

Sarees ,Swals, CD's and cardboard are reused for making Decorative Items