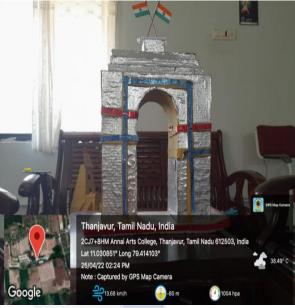

# Waste Reused System

Sarees ,Swals, CD's and cardboard are reused for making Decorative Items