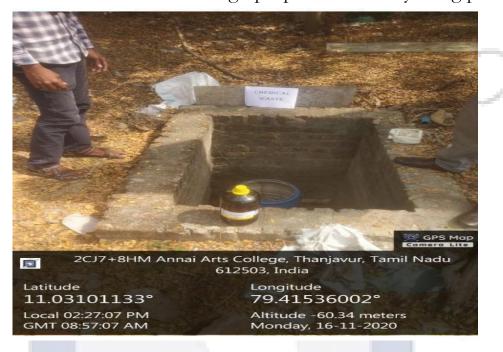

### EFFORTS TOWARDS SOLID WASTE MANAGEMENT

Degradation of chemical waste through proper methods by using pits.