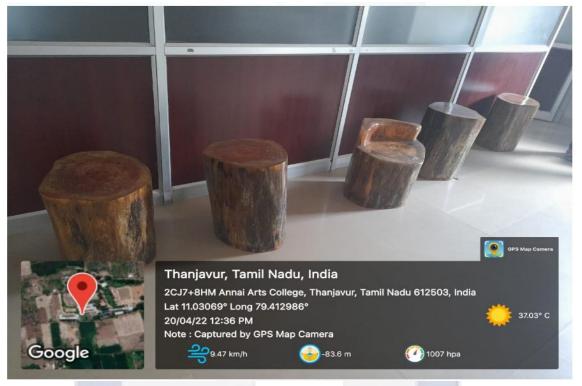

### Liquid waste Management: RO System & Recycled of RO water

In RO system, we get 3000 liters of recycled water for producing 1000 liters of RO water. The Recycled water is used for College washroom.







### E-Waste Collection Room



We Signed MOU with VB System, Thanjavur for Collecting our E-waste.





# Waste Reused System

Sarees ,Swals, CD's and cardboard are reused for making Decorative Items











# Annai College of Arts & Science

Quality Education for Today & Tomorrow Kovilacheri, Kumbakonam. 612 503. Ph: 0435 2453007

Accredited by NAAC with \*B\* Grade & Recognized by UGC under Section 2(f) & 12(B)

Affiliated to Bharathidasan University, Tiruchirappalli. E-Mail:acasdmn@gmail.com

# Waste Tier Reused System







### Tree Trunk are used as Sitting Furniture



### Cloths and Shoes are reused for Toy and plant pot







#### **PAPERLESS OFFICE**

To reduce the paper waste, Most of the information shared through E-mail and what's App Group like Principal Office, Administrative office, Alumni Group, Staff Chamber Group, Club Coordinator Group and So on.....











### Waste papers are used for flower Vash and wall hanging



IQAC CHAIR PERSON

Principal

Annal College of Arts & Science

Korlischery, Kurmaskamun (12 593