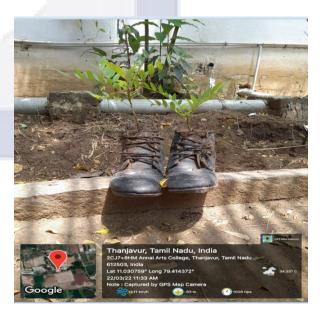

RO water

In RO system, we get 3000 liters of recycled water for producing 1000 liters of RO water. The Recycled water is used for College washroom.







### E-Waste Collection Room



We Signed MOU with VB System, Thanjavur for Collecting our E-waste.





# Waste Reused System

Sarees ,Swals, CD's and cardboard are reused for making Decorative Items











# Annai College of Arts & Science

Quality Education for Today & Tomorrow Kovilacheri, Kumbakonam. 612 503. Ph: 0435 2453007

Accredited by NAAC with \*B\* Grade & Recognized by UGC under Section 2(f) & 12(B)

Affiliated to Bharathidasan University, Tiruchirappalli. E-Mail:acasdmn@gmail.com

# Waste Tier Reused System







### Tree Trunk are used as Sitting Furniture



### Cloths and Shoes are reused for Toy and plant pot







#### **PAPERLESS OFFICE**

To reduce the paper waste, Most of the information shared through E-mail and what's App Group like Principal Office, Administrative office, Alumni Group, Staff Chamber Group, Club Coordinator Group and So on.....











### Waste papers are used for flower Vash and wall hanging



IQAC CHAIR PERSON

Principal

Annal College of Arts & Science

Korlischery, Kurmaskamun (12 593