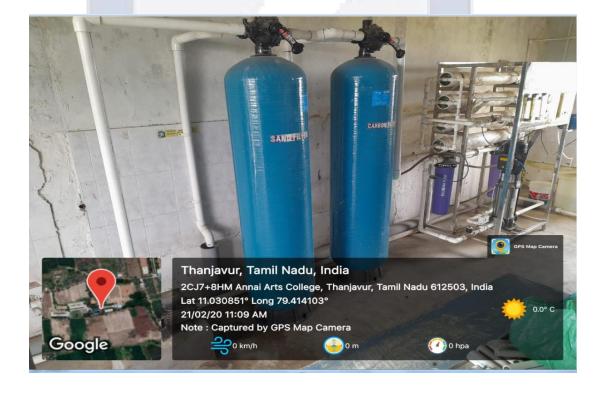

### Liquid waste Management: RO System & Recycled of RO water

In RO system, we get 3000 liters of recycled water for producing 1000 liters of RO water. The Recycled water is used for College washroom.