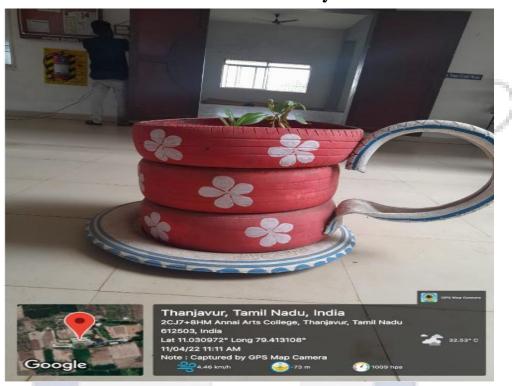

lastic







## **Dried leaves Decomposition Pit**







### Liquid waste Management: RO System & Recycled of RO water

In RO system, we get 3000 liters of recycled water for producing 1000 liters of RO water. The Recycled water is used for College washroom.







### E-Waste Collection Room



We Signed MOU with VB System, Thanjavur for Collecting our E-waste.





# Waste Reused System

Sarees ,Swals, CD's and cardboard are reused for making Decorative Items











# Annai College of Arts & Science

Quality Education for Today & Tomorrow Kovilacheri, Kumbakonam. 612 503. Ph: 0435 2453007

Accredited by NAAC with \*B\* Grade & Recognized by UGC under Section 2(f) & 12(B)

Affiliated to Bharathidasan University, Tiruchirappalli. E-Mail:acasdmn@gmail.com

# Waste Tier Reused System







### Tree Trunk are used as Sitting Furniture



### Cloths and Shoes are reused for Toy and plant pot







#### **PAPERLESS OFFICE**

To reduce the paper waste, Most of the information shared through E-mail and what's App Group like Principal Office, Administrative office, Alumni Group, Staff Chamber Group, Club Coordinator Group and So on.....











### Waste papers are used for flower Vash and wall hanging



IQAC CHAIR PERSON

Principal

Annal College of Arts & Science

Korlischery, Kurmaskamun (12 593