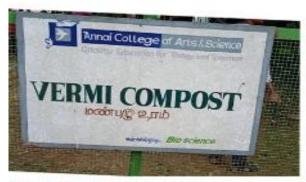

#### **VERMICOMPOST PITS IN COLLEGE**

We Provide Vermi compost to our labour at free of cost for promoting ecofriendly Environment