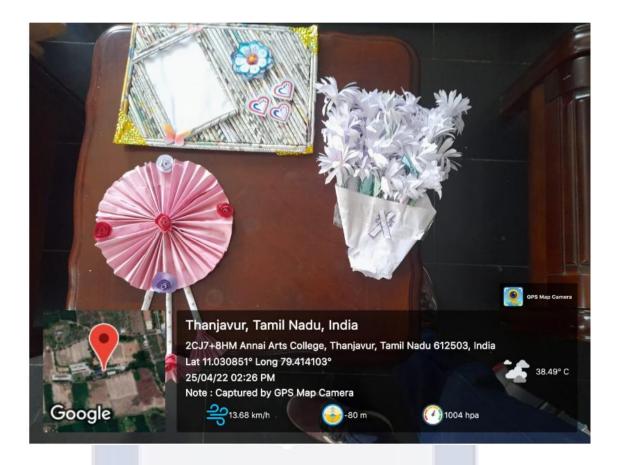

# Waste Reused System

Sarees ,Swals, CD's and cardboard are reused for making Decorative Items

### Waste papers are used for flower Vash and wall hanging

IQAC CHAIR PERSON

Principal

Annal College of Arts & Science

Korlischery, Kurmaskamun (12 593