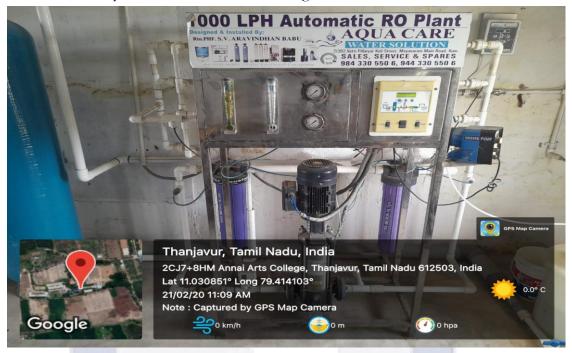

### Liquid waste Management: RO System & Recycled of RO water

In RO system, we get 3000 liters of recycled water for producing 1000 liters of RO water. The Recycled water is used for College washroom.